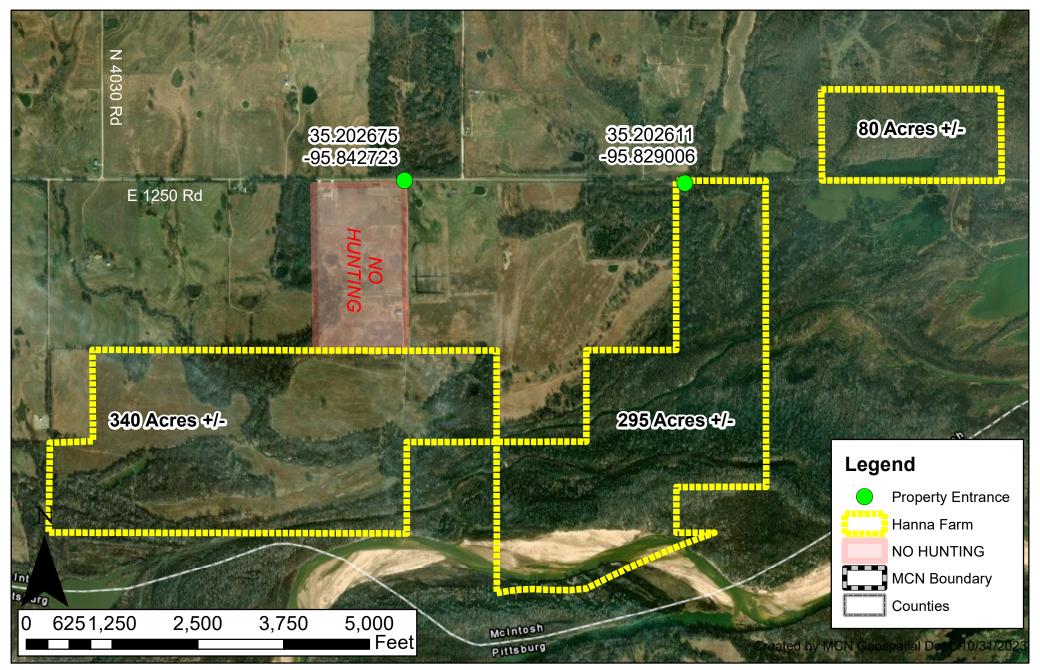

## Division of Agriculture and Natural Resources Property ID: Hanna Farm

\* WALK IN ONLY PROPERTY \* \* DON'T BLOCK GATES \*

## \* Contacts: Jacob Rippy, Wildlife Program Coordinator (918) 549-2555 Ranger Troy Dodd (918) 759-0517 Lighthorse Dispatch (918) 732-7800

Disclaimer: The information presented on this map is for general identification and not legal or regulatory purposes. Boundary and fence lines are approximate and not guaranteed to be accurate. Each user of the map is responsible for determining its suitability for his or her intended use or purpose. Neither the Muscogee (Creek) Nation nor any of its departments, programs or employees shall have any legal liability or responsibility for the data or lack thereof, or any decision made or action not taken in reliance upon any of the data contained on the map.