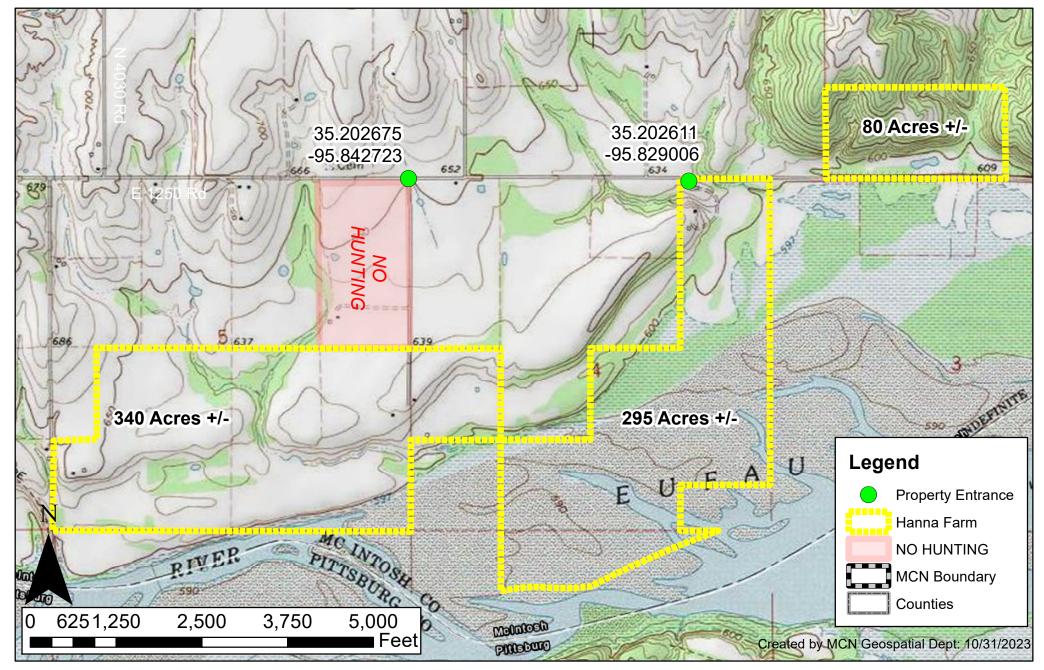

Division of Agriculture and Natural Resources Property ID: Hanna Farm \* WALK IN ONLY PROPERTY \*

\* DON'T BLOCK GATES \*

\* Contacts: Jacob Rippy, Wildlife Program Coordinator (918) 549-2555 Ranger Troy Dodd (918) 759-0517 Lighthorse Dispatch (918) 732-7800

Disclaimer: The information presented on this map is for general identification and not legal or regulatory purposes. Boundary and fence lines are approximate and not guaranteed to be accurate. Each user of the map is responsible for determining its suitability for his or her intended use or purpose. Neither the Muscogee (Creek) Nation nor any of its departments, programs or employees shall have any legal liability or responsibility for the data or lack thereof, or any decision made or action not taken in reliance upon any of the data contained on the map.