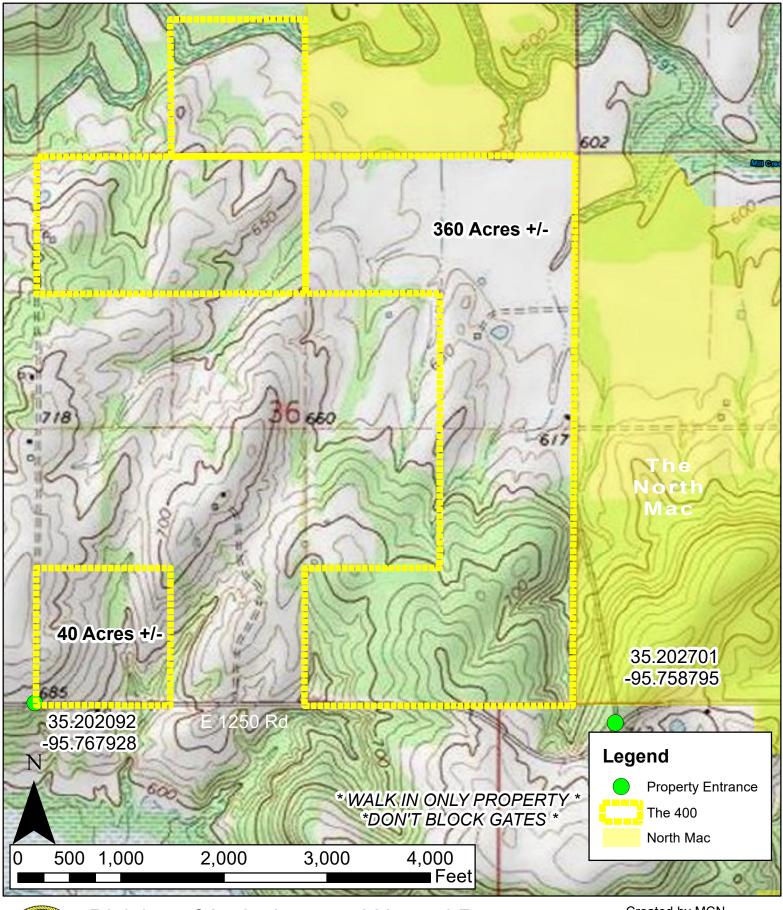

## COLOR HALDS

Division of Agriculture and Natural ResourcesCreated by MCN<br/>Geospatial Dept: 11/1/2023Property ID: The 400Contacts: Jacob Rippy, Wildlife Program Coordinator (918) 549-2555<br/>Ranger Troy Dodd (918) 759-0517 \* Lighthorse Dispatch (918) 732-7800

Disclaimer: The information presented on this map is for general identification and not legal or regulatory purposes. Boundary and fence lines are approximate and not guaranteed to be accurate. Each user of the map is responsible for determining its suitability for his or her intended use or purpose. Neither the Muscogee (Creek) Nation nor any of its departments, programs or employees shall have any legal liability or responsibility for the data or lack thereof, or any decision made or action not taken in reliance upon any of the data contained on the map.