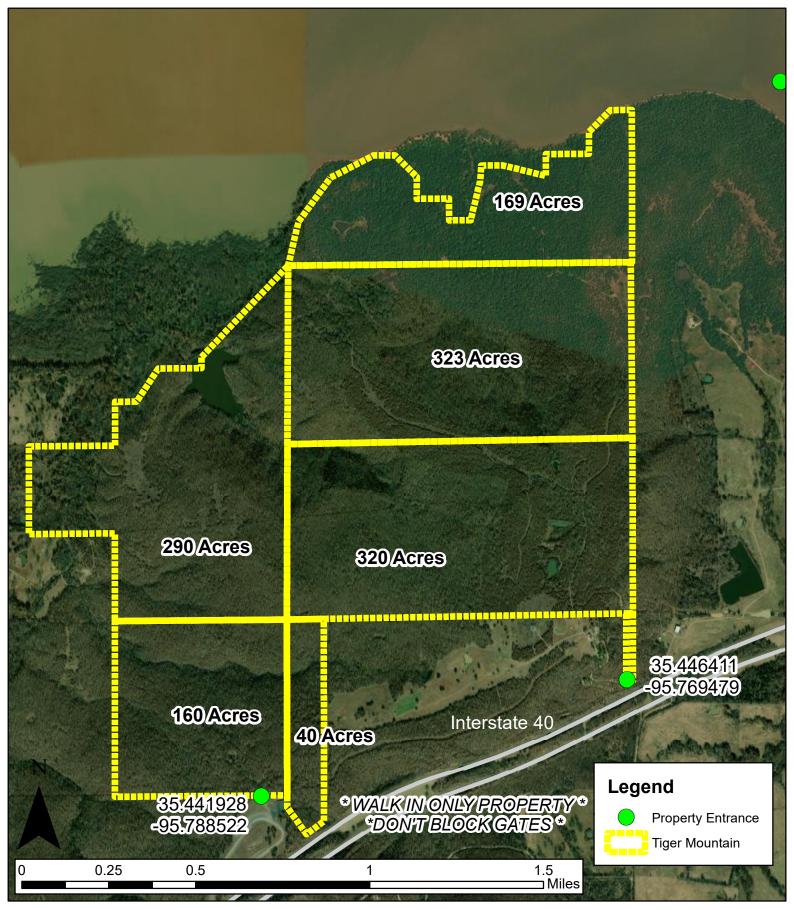

## Division of Agriculture and Natural Resources Property ID: Tiger Mtn Contacts: Jacob Rippy, Wildlife Progra Represe Trees Bodd (2012) 750, 0517 \* Link

Created by MCN
Geospatial Dept: 11/1/2023

Contacts: Jacob Rippy, Wildlife Program Coordinator (918) 549-2555 Ranger Troy Dodd (918) 759-0517 \* Lighthorse Dispatch (918) 732-7800

Disclaimer: The information presented on this map is for general identification and not legal or regulatory purposes. Boundary and fence lines are approximate and not guaranteed to be accurate. Each user of the map is responsible for determining its suitability for his or her intended use or purpose. Neither the Muscogee (Creek) Nation nor any of its departments, programs or employees shall have any legal liability or responsibility for the data or lack thereof, or any decision made or action not taken in reliance upon any of the data contained on the map.