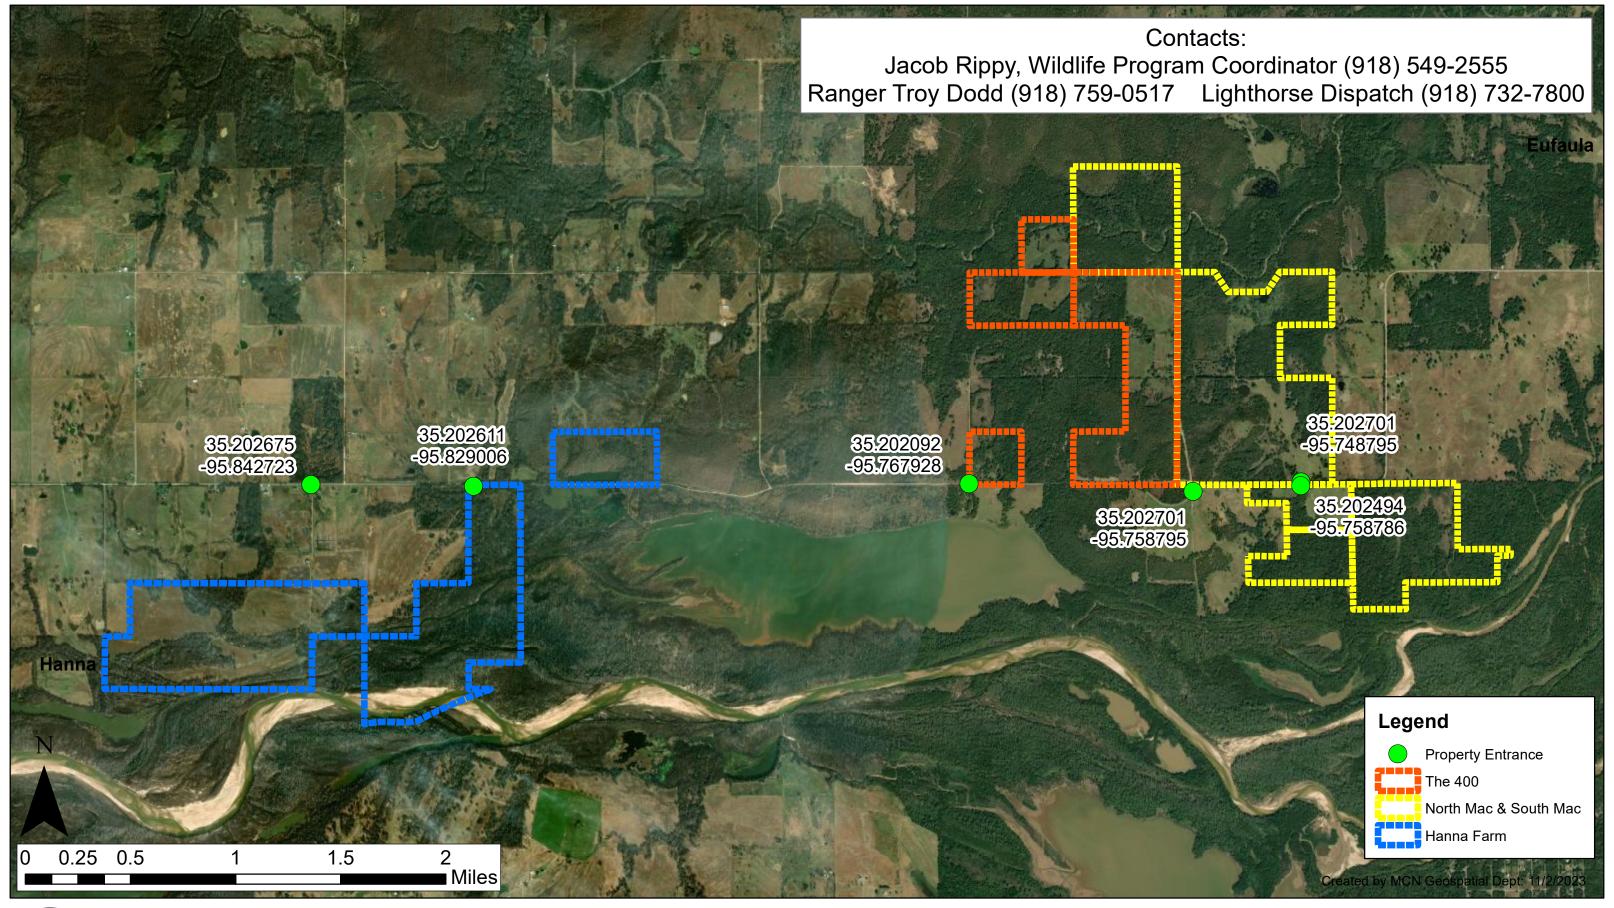

Division of Agriculture and Natural Resources

Directions from Eufaula, Oklahoma to Hanna Farm, The 400, North Mac and South Mac

\* WALK IN ONLY PROPERTIES\*
\* DO NOT BLOCK GATES\*

Disclaimer: The information presented on this map is for general identification and not legal or regulatory purposes. Boundary and fence lines are approximate and not guaranteed to be accurate. Each user of the map is responsible for determining its suitability for his or her intended use or purpose. Neither the Muscogee (Creek) Nation nor any of its departments, programs or employees shall have any legal liability or responsibility for the data or lack thereof, or any decision made or action not taken in reliance upon any of the data contained on the map.