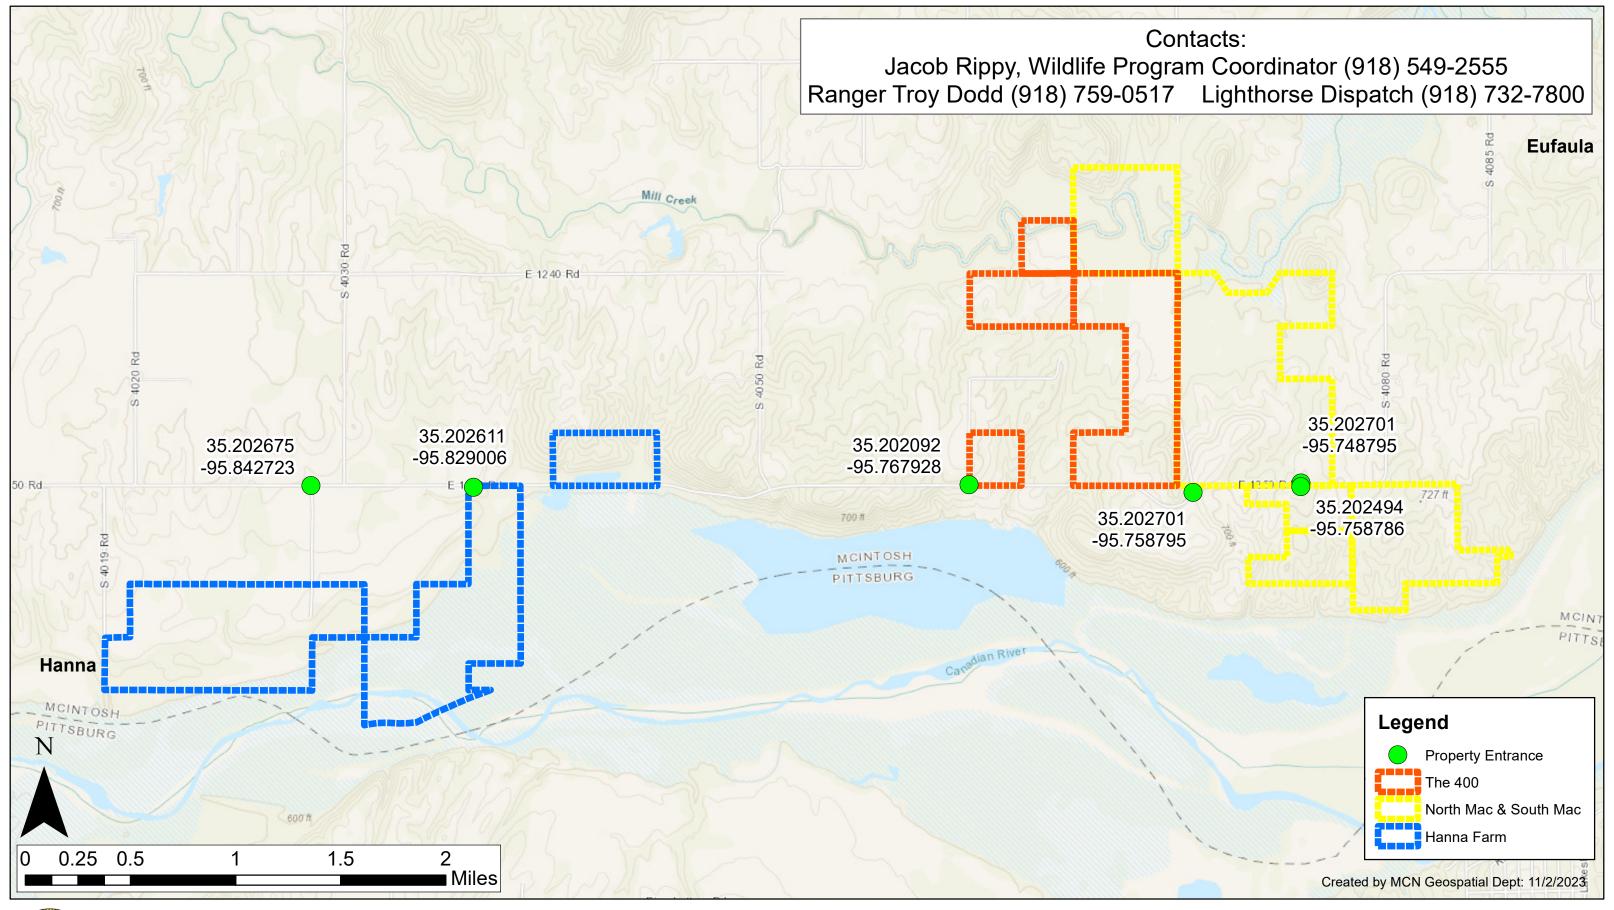

Division of Agriculture and Natural Resources

Directions from Eufaula, Oklahoma to Hanna Farm, The 400, North Mac and South Mac

\* WALK IN ONLY PROPERTIES\* \* DO NOT BLOCK GATES\*

Disclaimer: The information presented on this map is for general identification and not legal or regulatory purposes. Boundary and fence lines are approximate and not guaranteed to be accurate. Each user of the map is responsible for determining its suitability for his or her intended use or purpose. Neither the Muscogee (Creek) Nation nor any of its departments, programs or employees shall have any legal liability or responsibility for the data or lack thereof, or any decision made or action not taken in reliance upon any of the data contained on the map.