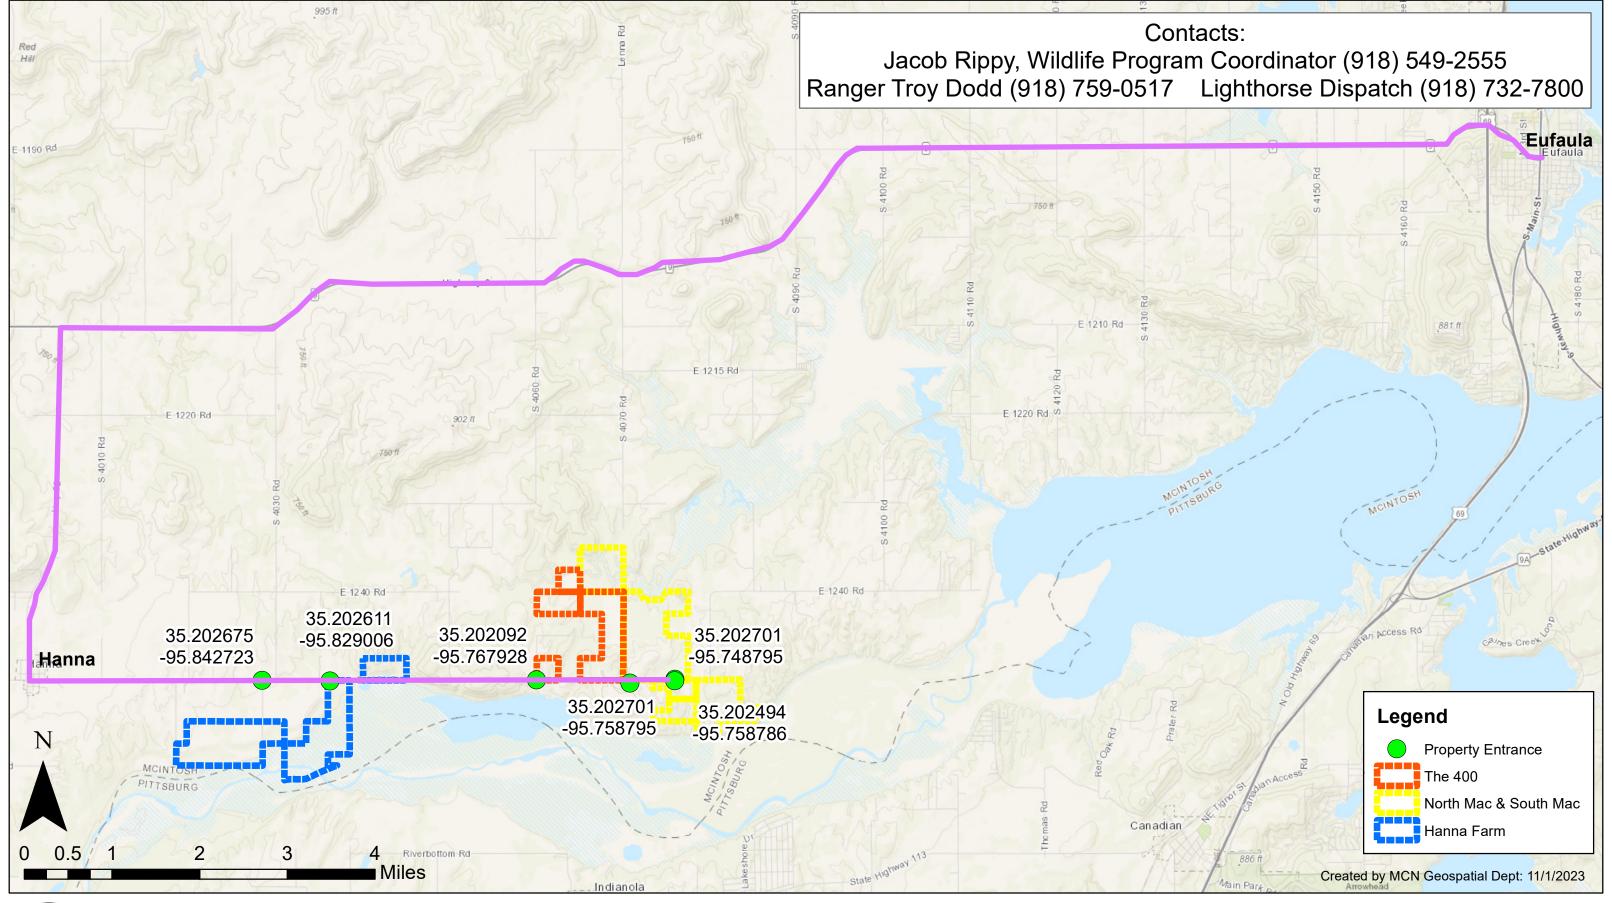

Directions from Eufaula, Oklahoma to Hanna Farm, The 400, North Mac and South Mac

\* WALK IN ONLY PROPERTIES\*
\* DO NOT BLOCK GATES\*

Disclaimer: The information presented on this map is for general identification and not legal or regulatory purposes. Boundary and fence lines are approximate and not guaranteed to be accurate. Each user of the map is responsible for determining its suitability for his or her intended use or purpose. Neither the Muscogee (Creek) Nation nor any of its departments, programs or employees shall have any legal liability or responsibility for the data or lack thereof, or any decision made or action not taken in reliance upon any of the data contained on the map.