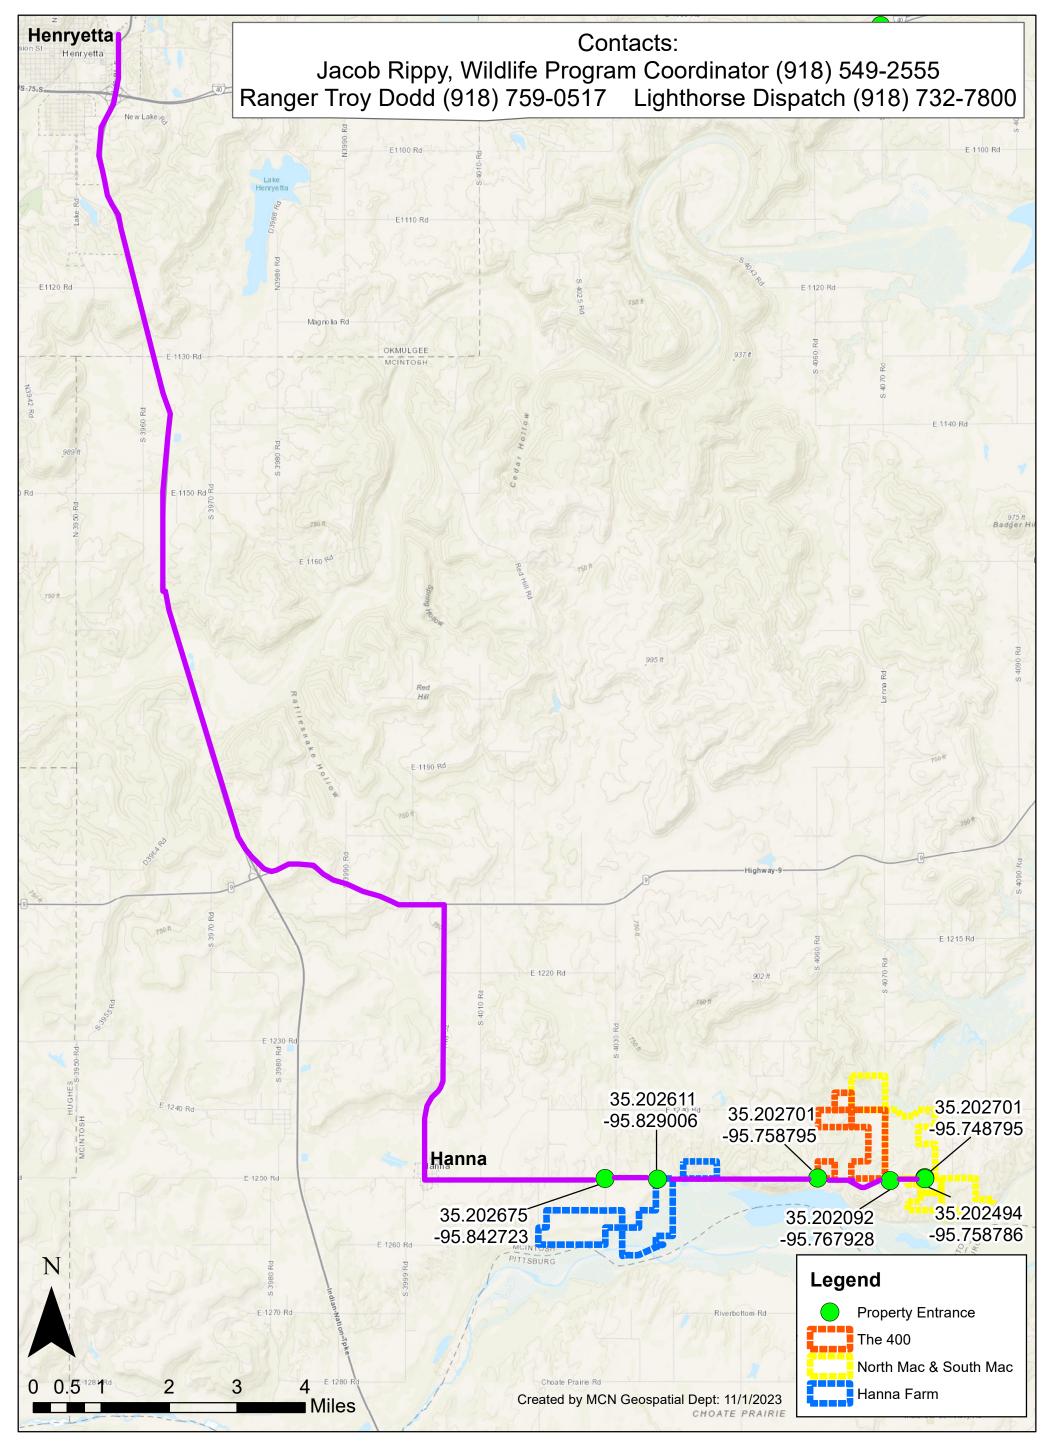

## Division of Agriculture and Natural Resources Directions from Eufaula, Oklahoma to Hanna Farm, The 400, North Mac and South Mac \* WALK IN ONLY PROPERTIES\* DO NOT BLOCK GATES\*

Disclaimer: The information presented on this map is for general identification and not legal or regulatory purposes. Boundary and fence lines are approximate and not guaranteed to be accurate. Each user of the map is responsible for determining its suitability for his or her intended use or purpose. Neither the Muscogee (Creek) Nation nor any of its departments, programs or employees shall have any legal liability or responsibility for the data or lack thereof, or any decision made or action not taken in reliance upon any of the data contained on the map.